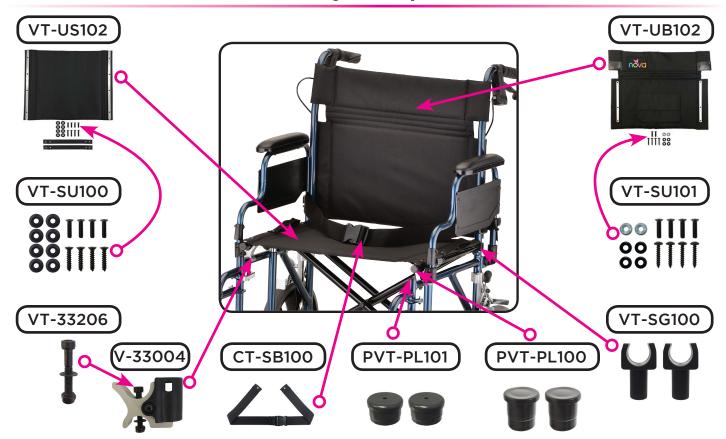

## **Main Body Components**

#### Front And Rear Wheel Assembly Components

|             | Item Number 332B, 332R            |      |
|-------------|-----------------------------------|------|
| nova        | 332 TRANSPORT CHAIR               |      |
|             | SERIAL # BEGINNING WITH "NV"      |      |
| ITEM NUMBER | DESCRIPTION                       | UOM  |
| VT-AT100    | ANTI-TIPPER (PAIR) BLACK          | PAIR |
|             | SEE SN REFERENCE BELOW            |      |
| PVT-33215   | ARM PAD DESK LENGTH               | EACH |
| VT-33209    | ARM SUPPORT BRACKET LEFT          | EACH |
| VT-33210    | ARM SUPPORT BRACKET RIGHT         | EACH |
| PVT-WA100   | AXLE FOR FRONT WHEEL              | EACH |
| PVT-WA101   | AXLE FOR REAR WHEEL               | EACH |
| CH-31929    | BEARING & SPACER FOR FRONT WHEEL  | SET  |
| PVT-WB102   | BEARING FOR 12" WHEEL             | SET  |
| VT-33207    | BEARING FOR SWIVEL FRONT FORK     | EACH |
| VT-COVER    | BLACK CABLE COVER                 | EACH |
| VT-33201    | BLUE LEFT DETACHABLE ARM          | EACH |
| VT-33202    | BLUE RIGHT DETACHABLE ARM         | EACH |
| P-CABLE     | BRAKE CABLE (PAIR)                | PAIR |
| VT-BL100    | BRAKE FOR 12" LEFT WHEEL          | EACH |
| VT-BR100    | BRAKE FOR 12" RIGHT WHEEL         | EACH |
| VT-FC101    | COVER FOR FOOTREST                | EACH |
| PVT-FC100   | COVER FOR FRONT FORK SWIVEL SCREW | EACH |
| PVT-AC101   | COVER FOR REAR WHEEL AXLE         | EACH |
| V-33004     | CRADLE FOR FRONT SEAT             | EACH |
| P40013      | CRIMP FOR STEEL CABLE (PAIR)      | PAIR |
| VT-AP100    | DESK ARM PANEL                    | EACH |
| VT-FP102    | FOOT PLATE FOR LEFT FOOTREST      | EACH |
| VT-FP101    | FOOT PLATE FOR RIGHT FOOTREST     | EACH |
| VT-F100B    | FOOT REST FOR BLUE                | PAIR |
| VT-F100R    | FOOT REST FOR RED                 | PAIR |
| VT-FF100    | FORK FOR FRONT WHEEL              | EACH |
| VT-SG100    | GLIDE FOR SEAT                    | PAIR |
| B14-C       | HAND BRAKE WITH STEEL CABLE       | EACH |
| V42010      | HAND GRIP ANATOMICAL              | PAIR |
| VT-HS101    | HEEL LOOP FOR FOOT REST           | EACH |
| V33001      | KNOB FOR ADJUSTABLE FOOTREST      | EACH |
| PVT-AN100   | NUT FOR FRONT AXLE                | EACH |
| PVT-AN102   | NUT FOR REAR AXLE                 | EACH |
| VT-P100     | PIN FOR FOOTREST                  | PAIR |
| PVT-PL101   | PLUG FOR FRAME                    | PAIR |

|             | Item Number 332B, 332R                              |      |  |
|-------------|-----------------------------------------------------|------|--|
| nova        | 332 TRANSPORT CHAIR                                 |      |  |
|             | SERIAL # BEGINNING WITH "NV"                        |      |  |
| ITEM NUMBER | DESCRIPTION                                         | UOM  |  |
| PVT-PL100   | PLUG FOR SEAT BAR                                   | PAIR |  |
| S5000AH     | RECEIVER FOR FLIP BACK ARM-REAR                     | PAIR |  |
| VT-33203    | RED LEFT DETACHABLE ARM                             | EACH |  |
| VT-33204    | RED RIGHT DETACHABLE ARM                            | EACH |  |
| P40047      | REFLECTOR FOR BRAKE HANDLE                          | EACH |  |
| PVT-RL101   | RELEASE LEVER ON FLIP BACK ARM                      | EACH |  |
| VT-TK101    | RUBBER TOE KICK                                     | EACH |  |
| PVT-CS101   | SCREW FOR CROSSBAR (INCLUDES NUT, SPACER & WASHERS) | SET  |  |
| PVT-BS101   | SCREW FOR HAND BRAKE                                | PAIR |  |
| VT-SU101    | SCREW FOR BACK UPHOLSTERY                           | SET  |  |
| VT-33206    | SCREW FOR FRONT SEAT CRADLE                         | EACH |  |
| VT-SU100    | SCREW FOR SEAT UPHOLSTERY                           | SET  |  |
| PVT-BS100   | SCREW SET FOR WHEEL BRAKE                           | EACH |  |
| P40007      | SCREW TO ADJUST CABLE TENSION                       | EACH |  |
| V33003      | SCREW TO ATTACH DESK ARM PAD                        | EACH |  |
| PVT-HS100   | SCREW TO ATTACH HEEL LOOP                           | EACH |  |
| VT-33205    | SCREW TO ATTACH SIDE PANEL                          | EACH |  |
| CT-SB100    | SEAT BELT                                           | EACH |  |
| P40003      | SILENCER FOR ADJ. HANDLE                            | EACH |  |
| VT-WS100    | SPACER FOR REAR WHEEL AXLE                          | EACH |  |
| VT-33208    | SPACER FOR SWIVEL FRONT FORK                        | EACH |  |
| CK-31903    | TIP FOR BRAKE HANDLE                                | EACH |  |
| VT-UB102    | UPHOLSTERY 22" BACK                                 | EACH |  |
| VT-US102    | UPHOLSTERY 22" SEAT                                 | EACH |  |
| V33002A     | WHEEL 12" GREY REAR                                 | EACH |  |
| PVT-FW100A  | WHEEL 8" GREY FRONT                                 | EACH |  |