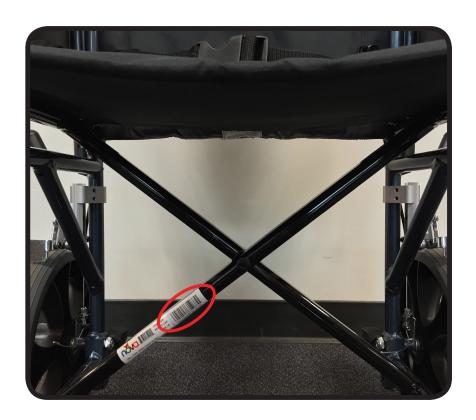

#### An important note from

Many parts listed and/or pictured on this breakdown may appear to be identical to the part(s) required but may actually be different, due to slight dimensional changes.

Please verify that the serial number on your transport chair corresponds with the serial number series denoted in the below parts list. The serial number is located on a sticker that is attached to the frame under the seat (see Figure 1).

#### Thank you!

Figure 1