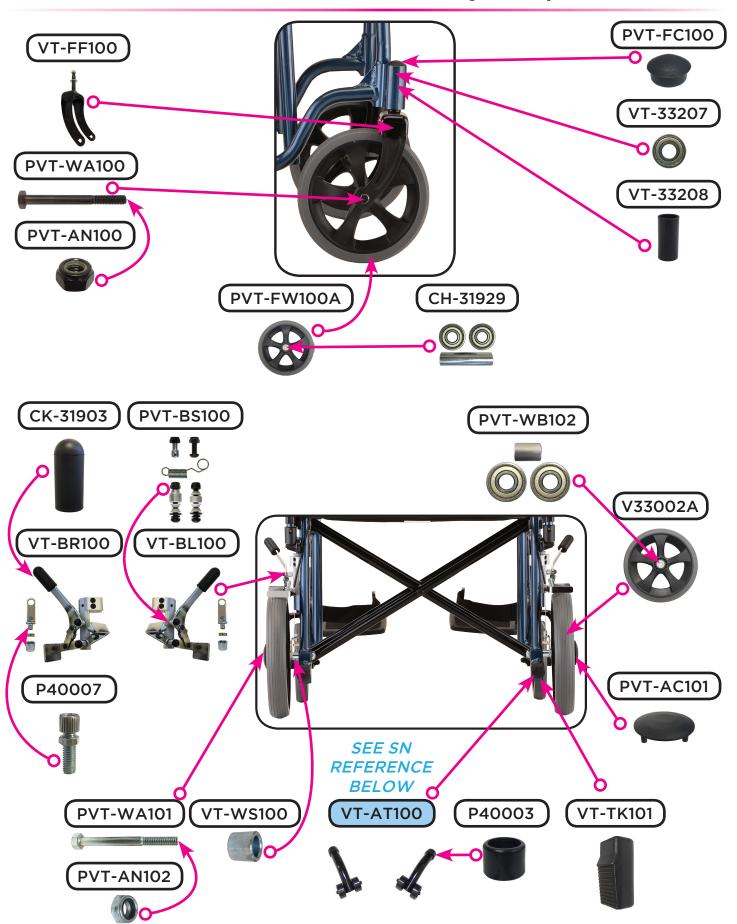

## **Hand Brake And Rear Components**

#### Front And Rear Wheel Assembly Components

|             | Item Number 332B, 332R            |      |
|-------------|-----------------------------------|------|
| nova        | 332 TRANSPORT CHAIR               |      |
|             | SERIAL # BEGINNING WITH "NV"      |      |
| ITEM NUMBER | DESCRIPTION                       | UOM  |
| VT-AT100    | ANTI-TIPPER (PAIR) BLACK          | PAIR |
|             | SEE SN REFERENCE BELOW            |      |
| PVT-33215   | ARM PAD DESK LENGTH               | EACH |
| VT-33209    | ARM SUPPORT BRACKET LEFT          | EACH |
| VT-33210    | ARM SUPPORT BRACKET RIGHT         | EACH |
| PVT-WA100   | AXLE FOR FRONT WHEEL              | EACH |
| PVT-WA101   | AXLE FOR REAR WHEEL               | EACH |
| CH-31929    | BEARING & SPACER FOR FRONT WHEEL  | SET  |
| PVT-WB102   | BEARING FOR 12" WHEEL             | SET  |
| VT-33207    | BEARING FOR SWIVEL FRONT FORK     | EACH |
| VT-COVER    | BLACK CABLE COVER                 | EACH |
| VT-33201    | BLUE LEFT DETACHABLE ARM          | EACH |
| VT-33202    | BLUE RIGHT DETACHABLE ARM         | EACH |
| P-CABLE     | BRAKE CABLE (PAIR)                | PAIR |
| VT-BL100    | BRAKE FOR 12" LEFT WHEEL          | EACH |
| VT-BR100    | BRAKE FOR 12" RIGHT WHEEL         | EACH |
| VT-FC101    | COVER FOR FOOTREST                | EACH |
| PVT-FC100   | COVER FOR FRONT FORK SWIVEL SCREW | EACH |
| PVT-AC101   | COVER FOR REAR WHEEL AXLE         | EACH |
| V-33004     | CRADLE FOR FRONT SEAT             | EACH |
| P40013      | CRIMP FOR STEEL CABLE (PAIR)      | PAIR |
| VT-AP100    | DESK ARM PANEL                    | EACH |
| VT-FP102    | FOOT PLATE FOR LEFT FOOTREST      | EACH |
| VT-FP101    | FOOT PLATE FOR RIGHT FOOTREST     | EACH |
| VT-F100B    | FOOT REST FOR BLUE                | PAIR |
| VT-F100R    | FOOT REST FOR RED                 | PAIR |
| VT-FF100    | FORK FOR FRONT WHEEL              | EACH |
| VT-SG100    | GLIDE FOR SEAT                    | PAIR |
| B14-C       | HAND BRAKE WITH STEEL CABLE       | EACH |
| V42010      | HAND GRIP ANATOMICAL              | PAIR |
| VT-HS101    | HEEL LOOP FOR FOOT REST           | EACH |
| V33001      | KNOB FOR ADJUSTABLE FOOTREST      | EACH |
| PVT-AN100   | NUT FOR FRONT AXLE                | EACH |
| PVT-AN102   | NUT FOR REAR AXLE                 | EACH |
| VT-P100     | PIN FOR FOOTREST                  | PAIR |
| PVT-PL101   | PLUG FOR FRAME                    | PAIR |