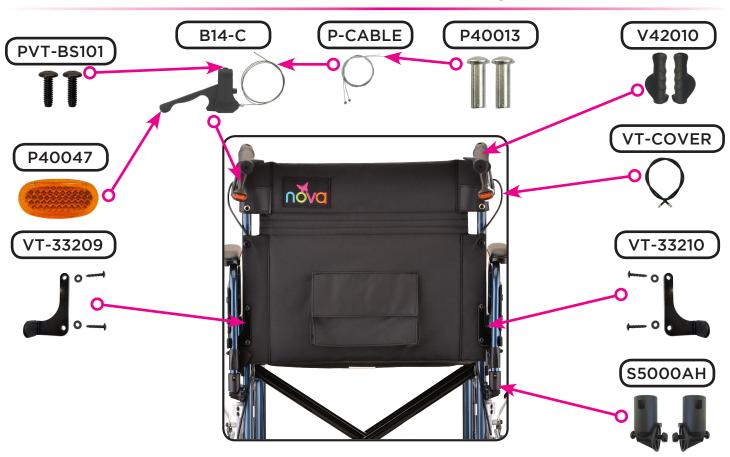

## **Hand Brake And Rear Components**

#### Front And Rear Wheel Assembly Components

|             | Item Number 332B, 332R            |      |
|-------------|-----------------------------------|------|
| nova        | 332 TRANSPORT CHAIR               |      |
|             | SERIAL # BEGINNING WITH "NV"      |      |
| ITEM NUMBER | DESCRIPTION                       | UOM  |
| VT-AT100    | ANTI-TIPPER (PAIR) BLACK          | PAIR |
|             | SEE SN REFERENCE BELOW            |      |
| PVT-33215   | ARM PAD DESK LENGTH               | EACH |
| VT-33209    | ARM SUPPORT BRACKET LEFT          | EACH |
| VT-33210    | ARM SUPPORT BRACKET RIGHT         | EACH |
| PVT-WA100   | AXLE FOR FRONT WHEEL              | EACH |
| PVT-WA101   | AXLE FOR REAR WHEEL               | EACH |
| CH-31929    | BEARING & SPACER FOR FRONT WHEEL  | SET  |
| PVT-WB102   | BEARING FOR 12" WHEEL             | SET  |
| VT-33207    | BEARING FOR SWIVEL FRONT FORK     | EACH |
| VT-COVER    | BLACK CABLE COVER                 | EACH |
| VT-33201    | BLUE LEFT DETACHABLE ARM          | EACH |
| VT-33202    | BLUE RIGHT DETACHABLE ARM         | EACH |
| P-CABLE     | BRAKE CABLE (PAIR)                | PAIR |
| VT-BL100    | BRAKE FOR 12" LEFT WHEEL          | EACH |
| VT-BR100    | BRAKE FOR 12" RIGHT WHEEL         | EACH |
| VT-FC101    | COVER FOR FOOTREST                | EACH |
| PVT-FC100   | COVER FOR FRONT FORK SWIVEL SCREW | EACH |
| PVT-AC101   | COVER FOR REAR WHEEL AXLE         | EACH |
| V-33004     | CRADLE FOR FRONT SEAT             | EACH |
| P40013      | CRIMP FOR STEEL CABLE (PAIR)      | PAIR |
| VT-AP100    | DESK ARM PANEL                    | EACH |
| VT-FP102    | FOOT PLATE FOR LEFT FOOTREST      | EACH |
| VT-FP101    | FOOT PLATE FOR RIGHT FOOTREST     | EACH |
| VT-F100B    | FOOT REST FOR BLUE                | PAIR |
| VT-F100R    | FOOT REST FOR RED                 | PAIR |
| VT-FF100    | FORK FOR FRONT WHEEL              | EACH |
| VT-SG100    | GLIDE FOR SEAT                    | PAIR |
| B14-C       | HAND BRAKE WITH STEEL CABLE       | EACH |
| V42010      | HAND GRIP ANATOMICAL              | PAIR |
| VT-HS101    | HEEL LOOP FOR FOOT REST           | EACH |
| V33001      | KNOB FOR ADJUSTABLE FOOTREST      | EACH |
| PVT-AN100   | NUT FOR FRONT AXLE                | EACH |
| PVT-AN102   | NUT FOR REAR AXLE                 | EACH |
| VT-P100     | PIN FOR FOOTREST                  | PAIR |
| PVT-PL101   | PLUG FOR FRAME                    | PAIR |

|             | Item Number 332B, 332R                              |      |  |
|-------------|-----------------------------------------------------|------|--|
| nova        | 332 TRANSPORT CHAIR                                 |      |  |
|             | SERIAL # BEGINNING WITH "NV"                        |      |  |
| ITEM NUMBER | DESCRIPTION                                         | UOM  |  |
| PVT-PL100   | PLUG FOR SEAT BAR                                   | PAIR |  |
| S5000AH     | RECEIVER FOR FLIP BACK ARM-REAR                     | PAIR |  |
| VT-33203    | RED LEFT DETACHABLE ARM                             | EACH |  |
| VT-33204    | RED RIGHT DETACHABLE ARM                            | EACH |  |
| P40047      | REFLECTOR FOR BRAKE HANDLE                          | EACH |  |
| PVT-RL101   | RELEASE LEVER ON FLIP BACK ARM                      | EACH |  |
| VT-TK101    | RUBBER TOE KICK                                     | EACH |  |
| PVT-CS101   | SCREW FOR CROSSBAR (INCLUDES NUT, SPACER & WASHERS) | SET  |  |
| PVT-BS101   | SCREW FOR HAND BRAKE                                | PAIR |  |
| VT-SU101    | SCREW FOR BACK UPHOLSTERY                           | SET  |  |
| VT-33206    | SCREW FOR FRONT SEAT CRADLE                         | EACH |  |
| VT-SU100    | SCREW FOR SEAT UPHOLSTERY                           | SET  |  |
| PVT-BS100   | SCREW SET FOR WHEEL BRAKE                           | EACH |  |
| P40007      | SCREW TO ADJUST CABLE TENSION                       | EACH |  |
| V33003      | SCREW TO ATTACH DESK ARM PAD                        | EACH |  |
| PVT-HS100   | SCREW TO ATTACH HEEL LOOP                           | EACH |  |
| VT-33205    | SCREW TO ATTACH SIDE PANEL                          | EACH |  |
| CT-SB100    | SEAT BELT                                           | EACH |  |
| P40003      | SILENCER FOR ADJ. HANDLE                            | EACH |  |
| VT-WS100    | SPACER FOR REAR WHEEL AXLE                          | EACH |  |
| VT-33208    | SPACER FOR SWIVEL FRONT FORK                        | EACH |  |
| CK-31903    | TIP FOR BRAKE HANDLE                                | EACH |  |
| VT-UB102    | UPHOLSTERY 22" BACK                                 | EACH |  |
| VT-US102    | UPHOLSTERY 22" SEAT                                 | EACH |  |
| V33002A     | WHEEL 12" GREY REAR                                 | EACH |  |
| PVT-FW100A  | WHEEL 8" GREY FRONT                                 | EACH |  |