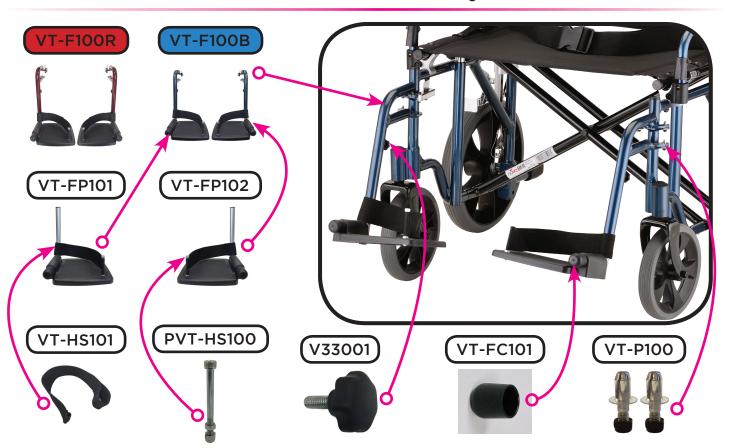

INNOVATION



THE **NOVA** PROMISE

**CONTACT US!** We're here to help



info@novajoy.com



novajoy.com

#### An important note from



Many parts listed and/or pictured on this breakdown may appear to be identical to the part(s) required but may actually be different, due to slight dimensional changes.

Please verify that the serial number on your transport chair corresponds with the serial number series denoted in the below parts list. The serial number is located on a sticker that is attached to the frame under the seat (see Figure 1).

If you need further assistance, please call our customer service team at (800) 557-6682.

#### Thank you!



Figure 1

## **Main Body Components**



## **Hand Brake And Rear Components**



# **Detachable Arm Components**



## **Footrest Assembly**



#### Front And Rear Wheel Assembly Components



|             | Item Number 332B, 332R            |      |
|-------------|-----------------------------------|------|
| nova        | 332 TRANSPORT CHAIR               |      |
|             | SERIAL # BEGINNING WITH "NV"      |      |
| ITEM NUMBER | DESCRIPTION                       | UOM  |
| VT-AT100    | ANTI-TIPPER (PAIR) BLACK          | PAIR |
|             | SEE SN REFERENCE BELOW            |      |
| PVT-33215   | ARM PAD DESK LENGTH               | EACH |
| VT-33209    | ARM SUPPORT BRACKET LEFT          | EACH |
| VT-33210    | ARM SUPPORT BRACKET RIGHT         | EACH |
| PVT-WA100   | AXLE FOR FRONT WHEEL              | EACH |
| PVT-WA101   | AXLE FOR REAR WHEEL               | EACH |
| CH-31929    | BEARING & SPACER FOR FRON