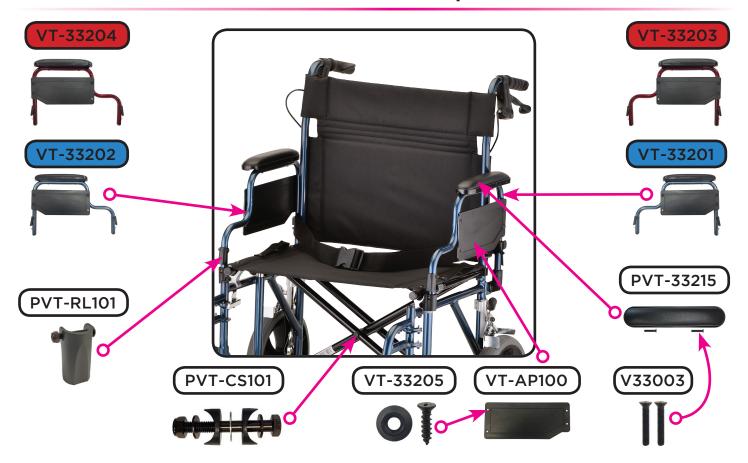

ng "NV"



CARE • QUALITY • INNOVATION



THE **NOVA** PROMISE

**CONTACT US!** We're here to help



info@novajoy.com



novajoy.com

#### An important note from



Many parts listed and/or pictured on this breakdown may appear to be identical to the part(s) required but may actually be different, due to slight dimensional changes.

Please verify that the serial number on your transport chair corresponds with the serial number series denoted in the below parts list. The serial number is located on a sticker that is attached to the frame under the seat (see Figure 1).

If you need further assistance, please call our customer service team at (800) 557-6682.

#### Thank you!



Figure 1

## **Main Body Components**



## **Hand Brake And Rear Components**



# **Detachable Arm Components**



## **Footrest Assembly**



#### Front And Rear Wheel Assembly Components



|             | Item Number 332B, 332R            |      |
|-------------|-----------------------------------|------|
| nova        | 332 TRANSPORT CHAIR               |      |
|             | SERIAL # BEGINNING WITH "NV"      |      |
| ITEM NUMBER | DESCRIPTION                       | UOM  |
| VT-AT100    | ANTI-TIPPER (PAIR) BLACK          | PAIR |
|             | SEE SN REFERENCE BELOW            |      |
| PVT-33215   | ARM PAD DESK LENGTH               | EACH |
| VT-33209    | ARM SUPPORT BRACKET LEFT          | EACH |
| VT-33210    | ARM SUPPORT BRACKET RIGHT         | EACH |
| PVT-WA100   | AXLE FOR FRONT WHEEL              | EACH |
| PVT-WA101   | AXLE FOR REAR WHEEL               | EACH |
| CH-31929