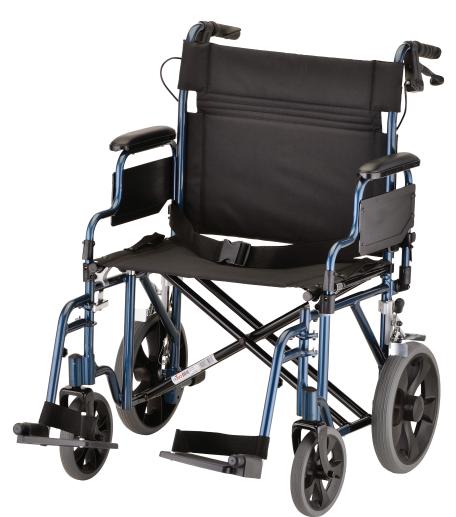

Parts Breakdown For models: 332B, 332R Serial # Starting "NV"



CARE • QUALITY • INNOVATION



THE **NOVA** PROMISE

**CONTACT US!** We're here to help



info@novajoy.com



novajoy.com

#### An important note from



Many parts listed and/or pictured on this breakdown may appear to be identical to the part(s) required but may actually be different, due to slight dimensional changes.

Please verify that the serial number on your transport chair corresponds with the serial number series denoted in the below parts list. The serial number is located on a sticker that is attached to the frame under the seat (see Figure 1).

If you need further assistance, please call our customer service team at (800) 557-6682.

#### Thank you!



Figure 1

## **Main Body Components**



## **Hand Brake And Rear Components**



# **Detachable Arm Components**



## **Fo